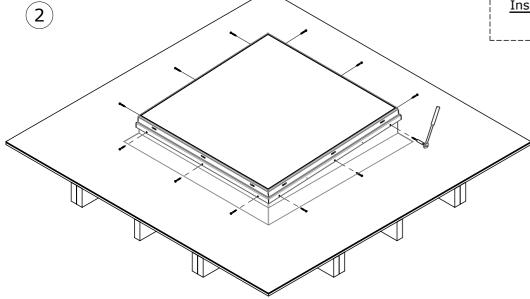

## 2. Fix the Skylight

Lift the Skylight into position compressing the pre-applied silicone. (take care not to trap your fingers!) Centralise the skylight around the upstand. Fix the Skylight by using the  $6 \times 50$  hexagon head screws and packing shims provided. (Be careful not to over tighten!)