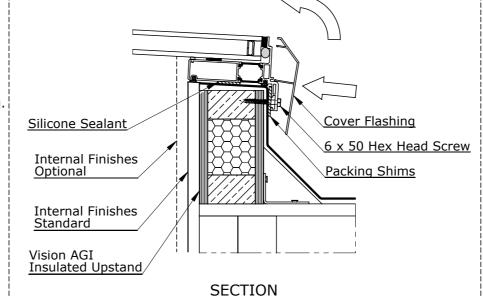

## 3. Attach the cover flashings.

(3)

(4)

Attach the cover flashings by inserting in a rotating motion. See SECTION detail. If necessary use a soft mallet to align the corners.