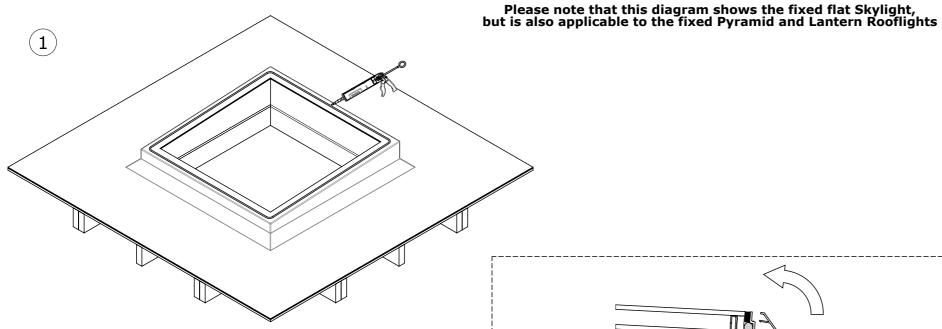

## 1. Prepare the upstand

It is important to check your upstand for any excess roofing felts/treatments or screws/nails so that the upstand is cleanand flat for fixing. Apply a generous bead of neutral curing silicone sealant (approx 8mm) centrally around the full perimeter of the upstand.

## 2. Fix the Skylight

Lift the Skylight into position compressing the pre-applied silicone. (take care not to trap your fingers!) Centralise the skylight around the upstand. Fix the Skylight by using the  $6 \times 50$  hexagon head screws and packing shims provided. (Be careful not to over tighten!)